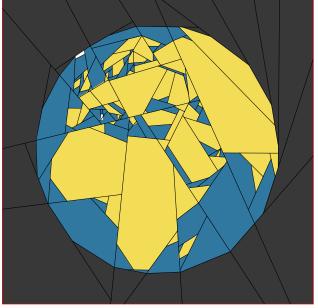

Europe, Africa, and a bit of Asia

PAPER-PIECED FOUNDATION PATTERN 15"x15" (38.1m x 38.1cm) plus seam allowances.

**NOTE: MANY SMALL PIECES.** For general paper-piecing instructions PDF and other tips, visit https://www.paperpanache.com/how-tos





Right sides shown above.





## ....

**PATTERN REPLACEMENT**: Your methods and materials are under your control and results cannot be guaranteed. However, if you should ever find an error in piecing order or color placement that makes this PDF pattern unworkable, I will replace it. Please send email request and description of problem to hi linda@paperpanache.com.



©2025 by Linda S. Worland | https://www.paperpanache.com | For purchaser's personal use only.