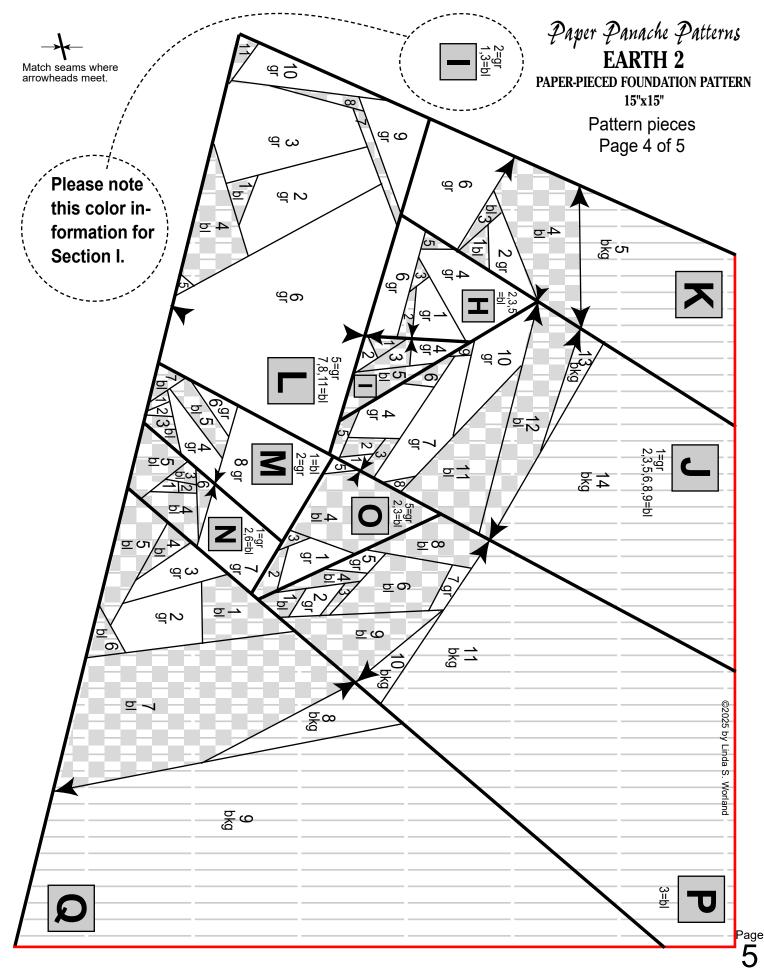

Europe, Africa, and a bit of Asia

PAPER-PIECED FOUNDATION PATTERN 15"x15" (38.1m x 38.1cm) plus seam allowances.

**NOTE: MANY SMALL PIECES.** For general paper-piecing instructions PDF and other tips, visit https://www.paperpanache.com/how-tos

## ....

**PATTERN REPLACEMENT**: Your methods and materials are under your control and results cannot be guaranteed. However, if you should ever find an error in piecing order or color placement that makes this PDF pattern unworkable, I will replace it. Please send email request and description of problem to hi linda@paperpanache.com.