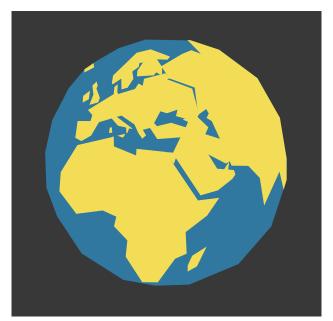

Europe, Africa, and a bit of Asia

PAPER-PIECED FOUNDATION PATTERN 15"x15" (38.1m x 38.1cm) plus seam allowances.

**NOTE: MANY SMALL PIECES.** For general paper-piecing instructions PDF and other tips, visit https://www.paperpanache.com/how-tos