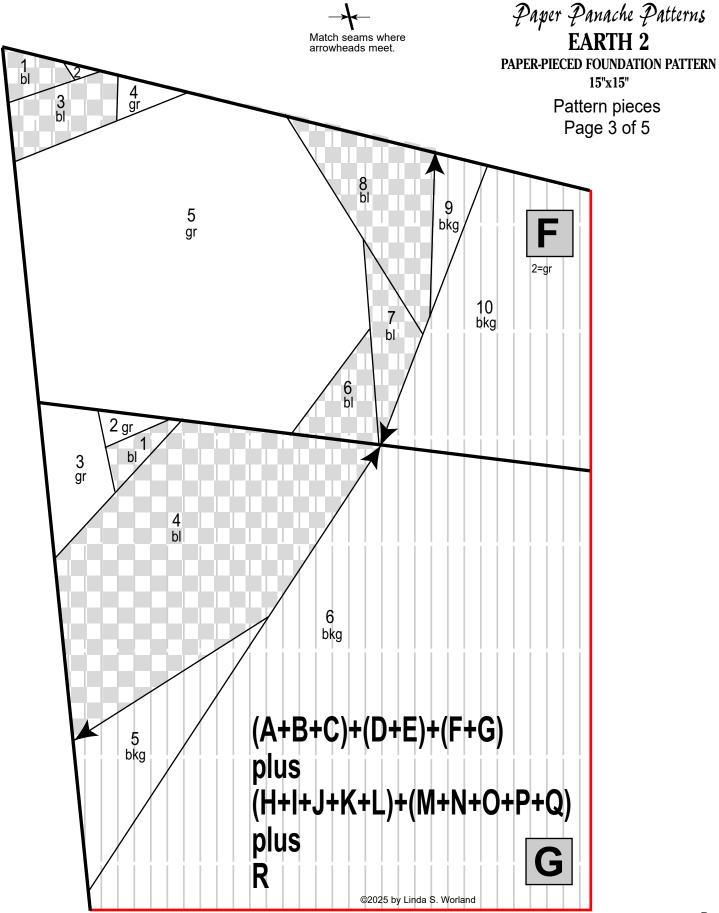

Europe, Africa, and a bit of Asia

PAPER-PIECED FOUNDATION PATTERN 15"x15" (38.1m x 38.1cm) plus seam allowances.

**NOTE: MANY SMALL PIECES.** For general paper-piecing instructions PDF and other tips, visit https://www.paperpanache.com/how-tos

## ....

**PATTERN REPLACEMENT**: Your methods and materials are under your control and results cannot be guaranteed. However, if you should ever find an error in piecing order or color placement that makes this PDF pattern unworkable, I will replace it. Please send email request and description of problem to hi linda@paperpanache.com.