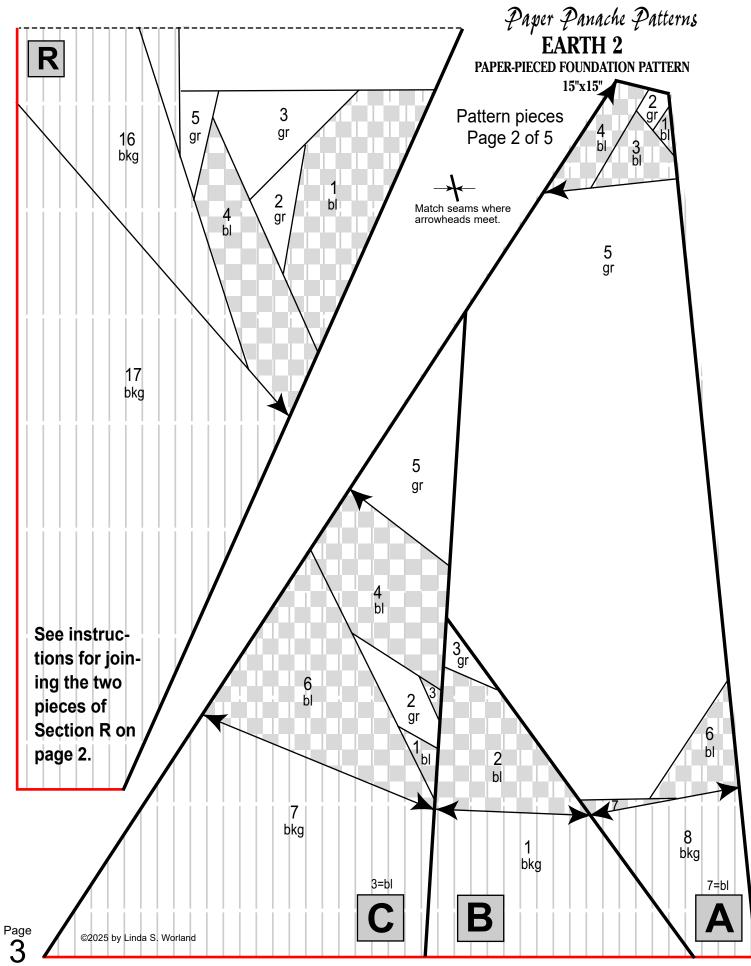

Europe, Africa, and a bit of Asia

PAPER-PIECED FOUNDATION PATTERN 15"x15" (38.1m x 38.1cm) plus seam allowances.

**NOTE: MANY SMALL PIECES.** For general paper-piecing instructions PDF and other tips, visit https://www.paperpanache.com/how-tos

## ....

**PATTERN REPLACEMENT**: Your methods and materials are under your control and results cannot be guaranteed. However, if you should ever find an error in piecing order or color placement that makes this PDF pattern unworkable, I will replace it. Please send email request and description of problem to hi linda@paperpanache.com.