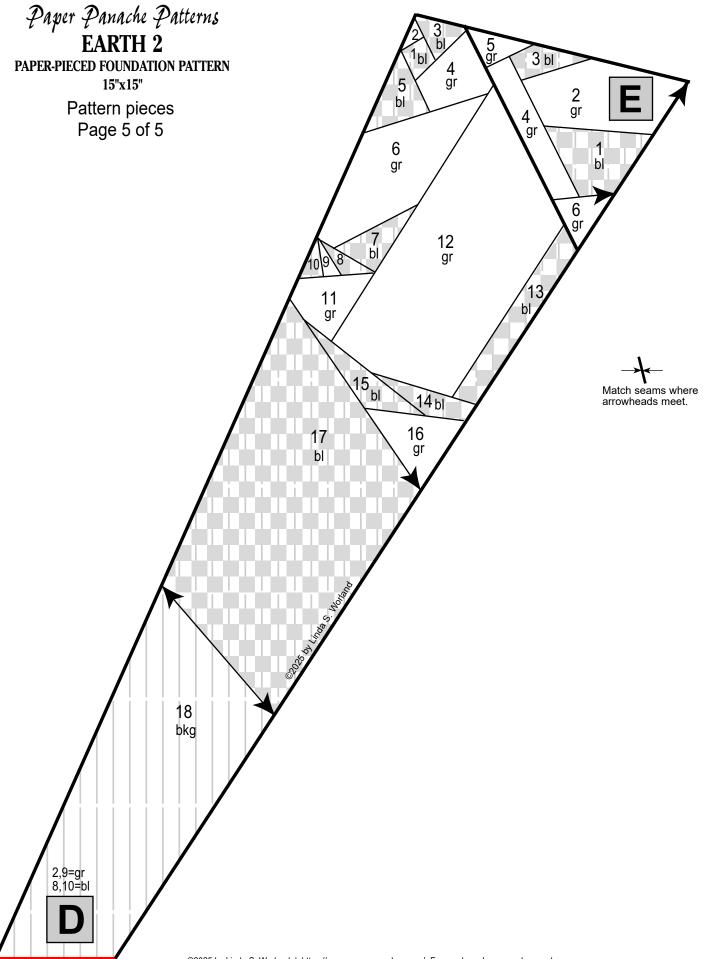

Europe, Africa, and a bit of Asia

PAPER-PIECED FOUNDATION PATTERN 15"x15" (38.1m x 38.1cm) plus seam allowances.

**NOTE: MANY SMALL PIECES.** For general paper-piecing instructions PDF and other tips, visit https://www.paperpanache.com/how-tos

## ....

**PATTERN REPLACEMENT**: Your methods and materials are under your control and results cannot be guaranteed. However, if you should ever find an error in piecing order or color placement that makes this PDF pattern unworkable, I will replace it. Please send email request and description of problem to hi linda@paperpanache.com.